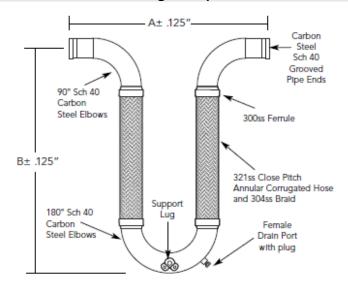

## AssureFlex<sup>TM</sup> Two-Leg U Style Seismic and Expansion Loop for Fire Protection

| 0.   |       | Length (in.) |       | Pressure   |            |        |                   |
|------|-------|--------------|-------|------------|------------|--------|-------------------|
|      | I.D.  | А            | В     | (PSI) @70° | Drain      | Weight |                   |
| QTY. | (in.) | (in.)        | (in.) | F          | Port (in.) | (lb.)  | Comments          |
| 80   | 4.00  | 30.00        | 39.50 | 300        | 3/4        | 66.0   | 7 11 to 111 to 12 |
| 34   | 5.00  | 36.00        | 40.50 | 300        | 3/4        | 110.0  |                   |
| V4   | 6.00  | 42.00        | 49.00 | 300        | 3/4        | 161.0  |                   |

MOVEMENT CAPABILITY: +/- 4"

Provided with two braids.

| PROJECT        |  |
|----------------|--|
| CUSTOMER       |  |
| ENGINEER       |  |
| REPRESENTATIVE |  |
| DRAWING #      |  |

4560 Buckley Road Liverpool, NY USA 13088-2509 315/437-1611 • Fax 315/437-1903